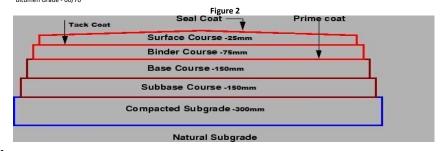

## **Details of Flexible pavement**

Width of Pavement- 3.5 meter

length of Pavement- 10 meter
Subbase – WBM using grade 35-65mm aggregate and grade 25-50mm aggregate in two equal layers.

Bitumen Emulsion- 0.80 kg/sq.m Cutback Bitumen MC30 grade- 0.60 kg/sq.m Bitumen Grade - 60/70