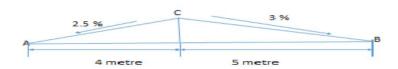

## Details of Figure 3

Width of pavement on left side of crown = 4 metre Width of pavement on right side of crown = 5 metre Left side camber = 2.5 percent Right SideCamber = 3 percent Reduced level(RL) of point C = 100.00 Metre

Figure-3