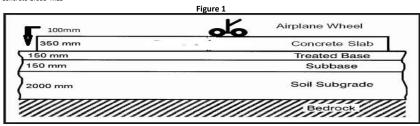

## Details of rigid pavement

Width of Pavement- 3.5 meter length of Pavement- 10meter Reinforcement detail: -Longitudinal bars- 8¢ 125 c/c Transverse bars- 8φ 150 c/c

Top & Bottom cover- 50mm & 35 mm respectively. Side Cover- 50mm

1

2

Subbase – WBM using grade 35-65mm aggregate Treated base- WBM using grade 25-50mm aggregate Concrete Grade- M25