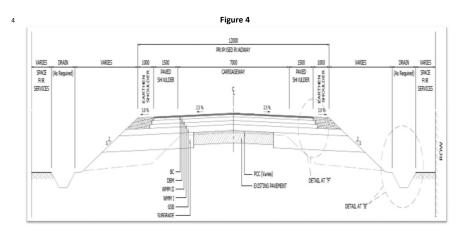

er Reinforcement detail: -Longitudinal bars- 8¢ 125 c/c Transverse bars- 8φ 150 c/c

Top & Bottom cover- 50mm & 35 mm respectively. Side Cover- 50mm

1

2

Subbase – WBM using grade 35-65mm aggregate Treated base- WBM using grade 25-50mm aggregate Concrete Grade- M25



## **Details of Flexible pavement**

Width of Pavement- 3.5 meter

length of Pavement- 10 meter
Subbase – WBM using grade 35-65mm aggregate and grade 25-50mm aggregate in two equal layers.

Bitumen Emulsion- 0.80 kg/sq.m Cutback Bitumen MC30 grade- 0.60 kg/sq.m Bitumen Grade - 60/70



## Details of Figure 3

Width of pavement on left side of crown = 4 metre Width of pavement on right side of crown = 5 metre Left side camber = 2.5 percent Right SideCamber = 3 percent Reduced level(RL) of point C = 100.00 Metre

Figure-3