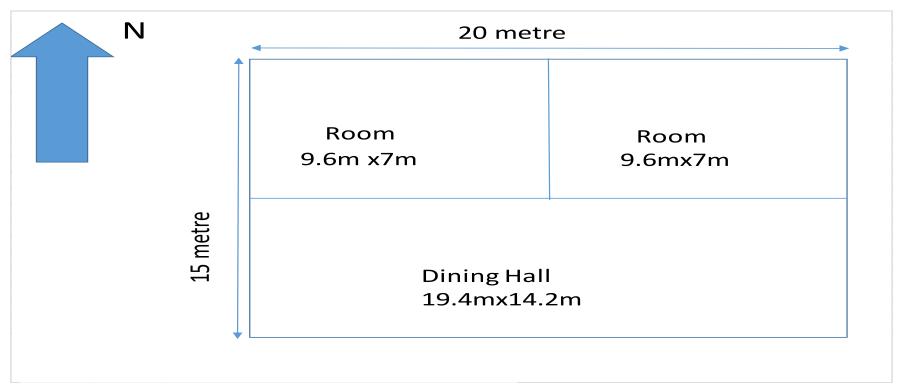

ing work is to be done by auto level. Select and shift instrument and accessories, consumables to site and post completion 1 10 work, collect, shift and store at designated place CON/N0902:Provide support in various surveying works Refer figure 1, measure distance between cornor points by measuring tape and intsall hurdles/profiles at each cornor point, maintaining 2 10 same level for each profile with help of auto level and connect these points by threads and mark the set building line by line Note: The auto level will be operated by surveyor, The candidate will only hold the levelling staff CON/N9001: Work according to personal health, safety and environment protocol at construction site 3 Refer activities of NOS 1 and 2, demonstrate use of relevant PPEs applied to these activities. 10



Figure 1